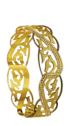

## 5+2 Bangle Faceting and Engraving cnc Machine

| Specifications         | Details                                                                                                                                                                                                                   |
|------------------------|---------------------------------------------------------------------------------------------------------------------------------------------------------------------------------------------------------------------------|
| Number of Milling Head | Vertical & Horizontal                                                                                                                                                                                                     |
| Type of Main Centre    | Universal                                                                                                                                                                                                                 |
| Number of Axis         | 5+2 Axis  • T-Rotating of Jobs  • Z-Cutting Depth for Jobs  • X-Longitude for Centering Jobs  • A-Canvas For Bangle  • B-360° Movement  • H-Horizontal Tool Servo  • VI-Vertical Tool Motor(with Pneumatic Tool Changing) |
| Type of Jobs           | Flat Bangle Wedding Band V shape Kada Flat Ring V shape Ring Half Round Bangle                                                                                                                                            |
| Operating              | Laptop Or Industrial PC                                                                                                                                                                                                   |
| Designing software     | Coral, AutoCAD, Art Cam<br>(*.plt Format)                                                                                                                                                                                 |
| Milling Speed          | Vertical 1 -60000 rpm (ATC-max)     Horizontal -12000 rpm (max)                                                                                                                                                           |
| Milling Spindle Motor  | Vertical 1 - 1.8kw Horizontal - 400w                                                                                                                                                                                      |
| Dimension With Cabinet | L x W x H = 37 x 28 x 68 (inches)                                                                                                                                                                                         |
| Machine Weight         | 530 kg                                                                                                                                                                                                                    |

## **Application:**

- V Shape Kada
- Wedding Band
- Flat Bangle
- V Shape Ring