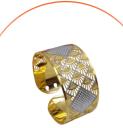

| Vertical 1 - 1.8kw Horizontal - 400w                                                                                                                                                                                      |
| Dimension With Cabinet | L x W x H = 37 x 28 x 68 (inches)                                                                                                                                                                                         |
| Machine Weight         | 530 kg                                                                                                                                                                                                                    |



## **Application:**

- V Shape Kada
- Wedding Band
- Flat Bangle
- V Shape Ring