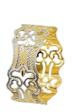

rtical 1 - 1.8kw Horizontal - 400w                                                                                                                                                                                      |
| Dimension With Cabinet | L x W x H = 37 x 28 x 68 (inches)                                                                                                                                                                                         |
| Machine Weight         | 530 kg                                                                                                                                                                                                                    |



## **Application:**

- V Shape Kada
- Wedding Band
- Flat Bangle
- V Shape Ring