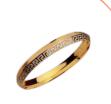

## 5+2 Bangle Faceting and Engraving cnc Machine

| Specifications         | Details                                                                                                                                                                                                                   |
|------------------------|---------------------------------------------------------------------------------------------------------------------------------------------------------------------------------------------------------------------------|
| Number of Milling Head | Vertical & Horizontal                                                                                                                                                                                                     |
| Type of Main Centre    | Universal                                                                                                                                                                                                                 |
| Number of Axis         | 5+2 Axis  • T-Rotating of Jobs  • Z-Cutting Depth for Jobs  • X-Longitude for Centering Jobs  • A-Canvas For Bangle  • B-360° Movement  • H-Horizontal Tool Servo  • VI-Vertical Tool Motor(with Pneumatic Tool Changing) |
| Type of Jobs           | Flat Bangle Wedding Band V shape Kada Flat Ring V shape Ring Half Round Bangle                                                                                                                                            |
| Operating              | Laptop Or Industrial PC                                                                                                                                                                                                   |
| Designing software     | Coral, AutoCAD, Art Cam<br>(*.plt Format)                                                                                                                                                                                 |
| Milling Speed          | Vertical 1 -60000 rpm (ATC-max)     Horizontal -12000 rpm (max)                                                                                                                                                           |
| Milling Spindle Motor  | Vertical 1 - 1.8kw Horizontal - 400w                                                                                                                                                                                      |
| Dimension With Cabinet | L x W x H = 37 x 28 x 68 (inches)                                                                                                                                                                                         |
| Machine Weight         | 530 kg                                                                                                                                                                                                                    |

## **Application:**

- V Shape Kada
- Wedding Band
- Flat Bangle
- V Shape Ring