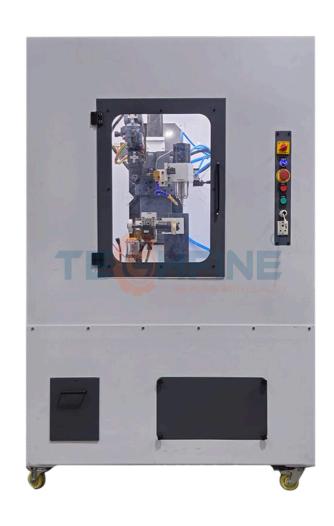

## 5+2 Bangle Faceting and Engraving cnc Machine

| Specifications         | Details                                                                                                                                                                                                                   |
|------------------------|---------------------------------------------------------------------------------------------------------------------------------------------------------------------------------------------------------------------------|
| Number of Milling Head | Vertical & Horizontal                                                                                                                                                                                                     |
| Type of Main Centre    | Universal                                                                                                                                                                                                                 |
| Number of Axis         | 5+2 Axis  • T-Rotating of Jobs  • Z-Cutting Depth for Jobs  • X-Longitude for Centering Jobs  • A-Canvas For Bangle  • B-360° Movement  • H-Horizontal Tool Servo  • VI-Vertical Tool Motor(with Pneumatic Tool Changing) |
| Type of Jobs           | Flat Bangle Wedding Band V shape Kada Flat Ring V shape Ring Half Round Bangle                                                                                                                                            |
| Operating              | Laptop Or Industrial PC                                                                                                                                                                                                   |
| Designing software     | Coral, AutoCAD, Art Cam<br>(*.plt Format)                                                                                                                                                                                 |
| Milling Speed          | Vertical 1 -60000 rpm (ATC-max)     Horizontal -12000 rpm (max)                                                                                                                                                           |
| Milling Spindle Motor  | Vertical 1 - 1.8kw Horizontal - 400w                                                                                                                                                                                      |
| Dimension With Cabinet | L x W x H = 37 x 28 x 68 (inches)                                                                                                                                                                                         |
| Machine Weight         | 530 kg                                                                                                                                                                                                                    |