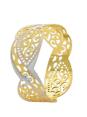

Vertical 1 - 1.8kw Horizontal - 400w                                                                                                                                                                                      |
| Dimension With Cabinet | L x W x H = 37 x 28 x 68 (inches)                                                                                                                                                                                         |
| Machine Weight         | 530 kg                                                                                                                                                                                                                    |



## **Application:**

- V Shape Kada
- Wedding Band
- Flat Bangle
- V Shape Ring