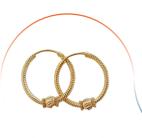

Hollow Pipe And Solid Bar<br>(Silver, Brass And Gold -1mm to 6mm) |
| Operating               | Laptop Or Industrial PC                                                        |
| Designing Software      | Corel, AutoCAD, Art Cam (*.plt Format)                                         |
| Milling Speed           | Vertical-24000rpm(max)                                                         |
| Milling Spindle Motor   | Vertical-0.8 kw                                                                |
| Dimentsion With Cabinet | L x W x H = 33 x 35 x 50 (inches)                                              |
| Machine Weight          | 300 kg                                                                         |



## **Application:**

- Gold Pipe
- Silver Pipe
- Immitation Pipe (Brass)