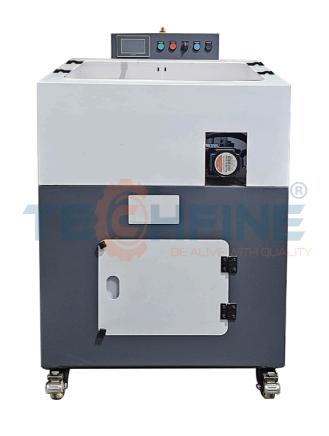

## Pipe Faceting and Engraving cnc Machine

| Specifications          | Details                                                                        |
|-------------------------|--------------------------------------------------------------------------------|
| Number of Milling Head  | Vertical                                                                       |
| Type of Main Centre     | Universal                                                                      |
| Number of Axis          | 3 Axis T-Rotating JOB Z-Cutting Depth for Jobs X-Longitude for Centering Jobs  |
| Type of Jobs            | All Types of Hollow Pipe And Solid Bar<br>(Silver, Brass And Gold -1mm to 6mm) |
| Operating               | Laptop Or Industrial PC                                                        |
| Designing Software      | Corel, AutoCAD, Art Cam (*.plt Format)                                         |
| Milling Speed           | Vertical-24000rpm(max)                                                         |
| Milling Spindle Motor   | Vertical-0.8 kw                                                                |
| Dimentsion With Cabinet | L x W x H = 33 x 35 x 50 (inches)                                              |
| Machine Weight          | 300 kg                                                                         |