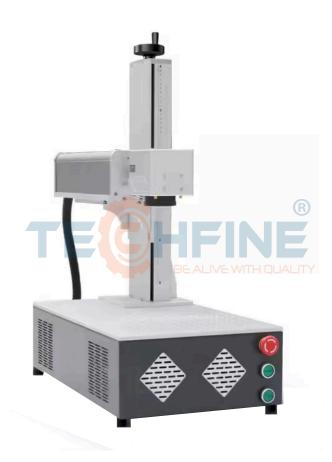

## Laser Marking Machine

| Det               | ails                                                                                                                                                                                                                                                                                                                                                                                                       |
|-------------------|------------------------------------------------------------------------------------------------------------------------------------------------------------------------------------------------------------------------------------------------------------------------------------------------------------------------------------------------------------------------------------------------------------|
| 20W               | 30W                                                                                                                                                                                                                                                                                                                                                                                                        |
| 1060-1085         | 1060-1085                                                                                                                                                                                                                                                                                                                                                                                                  |
| Random            | Random                                                                                                                                                                                                                                                                                                                                                                                                     |
| 300mm             | 300mm                                                                                                                                                                                                                                                                                                                                                                                                      |
| ≥20               | ≥30                                                                                                                                                                                                                                                                                                                                                                                                        |
| 1                 | 1@30kHz                                                                                                                                                                                                                                                                                                                                                                                                    |
| 6~8               | 6~8                                                                                                                                                                                                                                                                                                                                                                                                        |
| <120              | <120@30kHz                                                                                                                                                                                                                                                                                                                                                                                                 |
| 20-60             | 30-60                                                                                                                                                                                                                                                                                                                                                                                                      |
| 10-100            | 10-100                                                                                                                                                                                                                                                                                                                                                                                                     |
| 2.0               | 2.0                                                                                                                                                                                                                                                                                                                                                                                                        |
| 240 V             | 240 V                                                                                                                                                                                                                                                                                                                                                                                                      |
| Forced Air Cooled | Forced Air Cooled                                                                                                                                                                                                                                                                                                                                                                                          |
| 78 Kg             | 80 Kg                                                                                                                                                                                                                                                                                                                                                                                                      |
|                   | 20W<br>1060-1085<br>Random<br>300mm<br>220<br>20<br>20<br>1<br>2<br>2<br>2<br>2<br>2<br>2<br>2<br>0<br>2<br>2<br>0<br>2<br>2<br>0<br>2<br>2<br>0<br>2<br>2<br>0<br>2<br>2<br>0<br>2<br>2<br>0<br>2<br>2<br>0<br>2<br>2<br>0<br>2<br>2<br>0<br>2<br>2<br>0<br>2<br>2<br>0<br>2<br>2<br>0<br>2<br>2<br>0<br>2<br>2<br>2<br>2<br>2<br>2<br>2<br>2<br>2<br>2<br>2<br>2<br>2<br>2<br>2<br>2<br>2<br>2<br>2<br>2 |