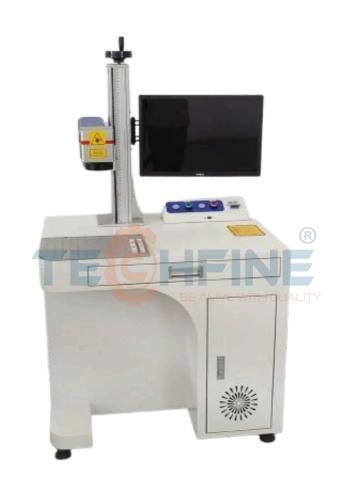

## Laser Marking and Cutting Machine

| Specifications                      | Details           |                   |
|-------------------------------------|-------------------|-------------------|
| Pulsed Fiber Laser                  | 20W               | 30W               |
| Wavelength (nm)                     | 1060-1085         | 1060-1085         |
| Polarization                        | Random            | Random            |
| Working Stroke                      | 300mm             | 300mm             |
| Nominal Average Output<br>Power (W) | ≥20               | ≥30               |
| Single Pulse Energy (mj)<br>@20kHz  | 1                 | 1@30kHz           |
| Beam Diameter (mm)                  | 6~8               | 6~8               |
| Pulse duration(ns) @20kHz           | <120              | <120@30kHz        |
| Pulse Repetition rate (kHz)         | 20-60             | 30-60             |
| Output Power Tunability (%)         | 10-100            | 10-100            |
| Output Fiber Cable Length(m)        | 2.0               | 2.0               |
| Power Consumption (20°C)(W)         | 240 V             | 240 V             |
| Cooling                             | Forced Air Cooled | Forced Air Cooled |
| Weight                              | 78 Kg             | 80 Kg             |