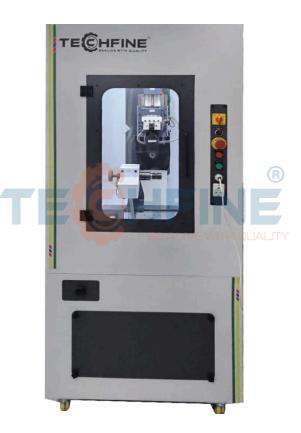

## 3+1 Bangle Faceting and **Engraving cnc Machine**

| Specifications         | Details                                                                                                                         |
|------------------------|---------------------------------------------------------------------------------------------------------------------------------|
| Number of Milling Head | Horizontal                                                                                                                      |
| Type of Main Centre    | Universal                                                                                                                       |
| Number of Axis         | 3+1 Axis<br>• T-Rotating of Jobs<br>• Z-Cutting Depth for Jobs<br>• X-Longitude for Centering Jobs<br>• H-Horizontal Tool Servo |
| Type of Jobs           | Flat Bangle Wedding Band V shape Kada Flat Ring v shape Ring                                                                    |
| Operating              | Laptop Or Industrial PC                                                                                                         |
| Designing software     | Coral, AutoCAD, Art Cam<br>(*.plt Format)                                                                                       |
| Milling Speed          | • Horizontal -12000 rpm (max)                                                                                                   |
| Milling Spindle Motor  | • Horizontal- 400w                                                                                                              |
| Dimension With Cabinet | L x W x H = 37 x 28 x 68 (inches)                                                                                               |
| Machine Weight         | 260 kg                                                                                                                          |