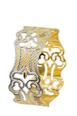

x)                                                                                                                  |
| Milling Spindle Motor  | • Vertical 1 - 1.8kw<br>• Horizontal - 400w                                                                                                                              |
| Dimension With Cabinet | L x W x H = 37 x 28 x 68 (inches)                                                                                                                                        |
| Machine Weight         | 450 kg                                                                                                                                                                   |



## **Application:**

- V Shape Kada
- Wedding Band
- Flat Bangle
- V Shape Ring