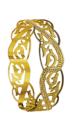

|
| Milling Spindle Motor  | • Vertical 1 - 1.8kw<br>• Horizontal - 400w                                                                                                                              |
| Dimension With Cabinet | L x W x H = 37 x 28 x 68 (inches)                                                                                                                                        |
| Machine Weight         | 450 kg                                                                                                                                                                   |



## **Application:**

- V Shape Kada
- Wedding Band
- Flat Bangle
- V Shape Ring