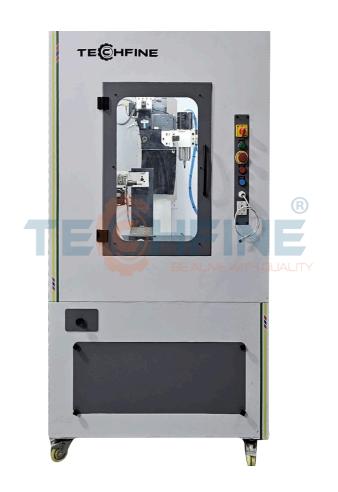

## 4+2 Bangle Faceting and Engraving cnc Machine

| Specifications         | Details                                                                                                                                                                  |
|------------------------|--------------------------------------------------------------------------------------------------------------------------------------------------------------------------|
| Number of Milling Head | Vertical & Horizontal                                                                                                                                                    |
| Type of Main Centre    | Universal                                                                                                                                                                |
|                        | 4+2 Axis • T-Rotating of Jobs                                                                                                                                            |
| Number of Axis         | Z-Cutting Depth for Jobs     X-Longitude for Centering Jobs     A-Canvas For Bangle     H-Horizontal Tool Servo     VI-Vertical Tool Motor(with Pneumatic Tool Changing) |
| Type of Jobs           | Flat Bangle Wedding Band V shape Kada Flat Ring V shape Ring Half Round Bangle                                                                                           |
| Operating              | Laptop Or Industrial PC                                                                                                                                                  |
| Designing software     | Coral, AutoCAD, Art Cam<br>(*.plt Format)                                                                                                                                |
| Milling Speed          | Vertical 1 -60000 rpm (max) Horizontal -12000 rpm (max)                                                                                                                  |
| Milling Spindle Motor  | • Vertical 1 - 1.8kw<br>• Horizontal - 400w                                                                                                                              |
| Dimension With Cabinet | L x W x H = 37 x 28 x 68 (inches)                                                                                                                                        |
| Machine Weight         | 450 kg                                                                                                                                                                   |