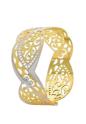

max)                                                                                                                  |
| Milling Spindle Motor  | • Vertical 1 - 1.8kw<br>• Horizontal - 400w                                                                                                                              |
| Dimension With Cabinet | L x W x H = 37 x 28 x 68 (inches)                                                                                                                                        |
| Machine Weight         | 450 kg                                                                                                                                                                   |



## **Application:**

- V Shape Kada
- Wedding Band
- Flat Bangle
- V Shape Ring