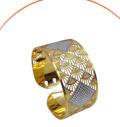

(max)                                                                                                                  |
| Milling Spindle Motor  | • Vertical 1 - 1.8kw<br>• Horizontal - 400w                                                                                                                              |
| Dimension With Cabinet | L x W x H = 37 x 28 x 68 (inches)                                                                                                                                        |
| Machine Weight         | 450 kg                                                                                                                                                                   |



## **Application:**

- V Shape Kada
- Wedding Band
- Flat Bangle
- V Shape Ring