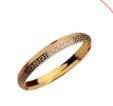

|
| Milling Spindle Motor  | • Vertical 1 - 1.8kw<br>• Horizontal - 400w                                                                                                                              |
| Dimension With Cabinet | L x W x H = 37 x 28 x 68 (inches)                                                                                                                                        |
| Machine Weight         | 450 kg                                                                                                                                                                   |



## **Application:**

- V Shape Kada
- Wedding Band
- Flat Bangle
- V Shape Ring